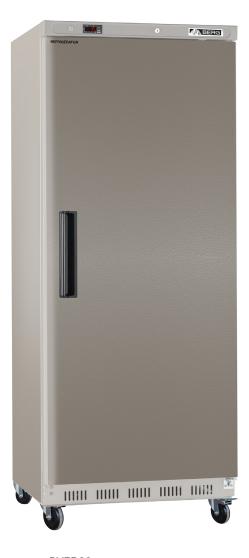

### **ECONOMY REACH-IN REFRIGERATOR**

BVER23

#### **FEATURES**

Berg's 23 cubic foot (nominal), 18 Cu Ft (actual storage volume) one-door reach-in refrigerators have 3 adjustable shelves and digital temperature control. The digital temperature display is prominently displayed above the door for easy viewing. Berg refrigerators and freezers are designed to meet the requirements of the most discriminating customer.

- Textured, gray, durable finish
- Painted steel exterior and painted aluminum interior is rugged, easily cleaned, low maintenance and an excellent value
- Easy to use and set digital controller for easy operation
- · Worry-free reliable operation
- Single heavy duty handle and door for added durability
- 2.5" diameter swivel casters come standard (3.5" overall plate caster height)
- 2 of the casters lock, so the upright will stay in place once it is rolled into position
- · Door locks come standard
- · Bottom-mounted oversized compressor
- · Door-frame heaters standard
- Snap-in gaskets are removable for cleaning or replacement
- 115V/60Hz and 220V/50Hz electrical service availability
- Uses environmentally friendly non-CFC R134a refrigerant
- Commercially designed, tested and listed as compliant to ANSI NSF7 and ANSI UL 471 standards
- Field reversible door