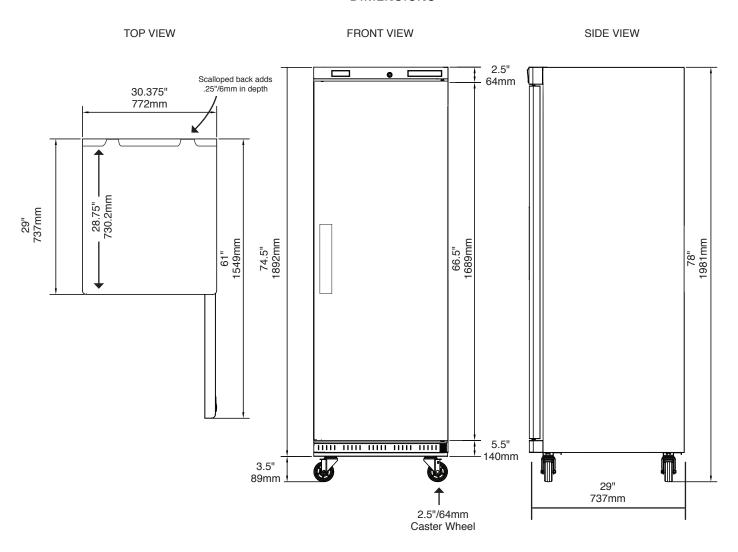

#### **DIMENSIONS**

| Model                  | Dim (W"xD"xH")                         | Capacity                                                    | Temp                      | Power                                        | Doors | Weight           | Shelves                                         |
|------------------------|----------------------------------------|-------------------------------------------------------------|---------------------------|----------------------------------------------|-------|------------------|-------------------------------------------------|
| BVER23<br>Refrigerator | 30.375 x 29 x 78<br>772 x 737 x 1981mm | Nominal<br>23 Cu Ft (651 L)<br>Actual<br>18.5 Cu Ft (524 L) | 28° to 46°F<br>-2° to 8°C | 460 watt<br>115V - 4 Amps<br>220V - 2.1 Amps | 1     | 231 lb<br>105 kg | 4 Total<br>(3 adjustable,<br>1 half size fixed) |