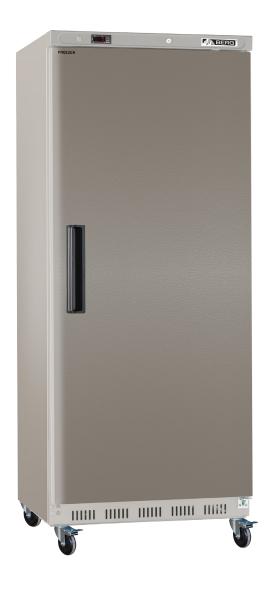

### **ECONOMY REACH-IN FREEZER**

BVEF23

#### **FEATURES**

Berg's 23 cubic foot (nominal), 18 Cu Ft (actual storage volume) one-door reach-in freezers have 3 adjustable shelves and digital temperature control. The digital temperature display is prominently displayed above the door for easy viewing. Berg refrigerators and freezers are designed to meet the requirements of the most discriminating customer.

- Textured, gray, durable finish
- Painted steel exterior and painted aluminum interior is rugged, easily cleaned, low maintenance and an excellent value
- Easy to use and set digital controller for easy operation
- · Worry-free reliable operation
- Single heavy duty handle and door for added durability
- 2.5" diameter swivel casters come standard (3.5" overall plate caster height)
- 2 of the casters lock, so the upright will stay in place once it is rolled into position
- · Door locks come standard
- Bottom-mounted oversized compressor
- · Door-frame heaters standard
- Snap-in gaskets are removable for cleaning or replacement
- 115V/60Hz and 220V/50Hz electrical service availability
- Uses environmentally friendly non-CFC R404a refrigerant
- Commercially designed, tested and listed as compliant to ANSI NSF7 and ANSI UL 471 standards
- Field reversible door