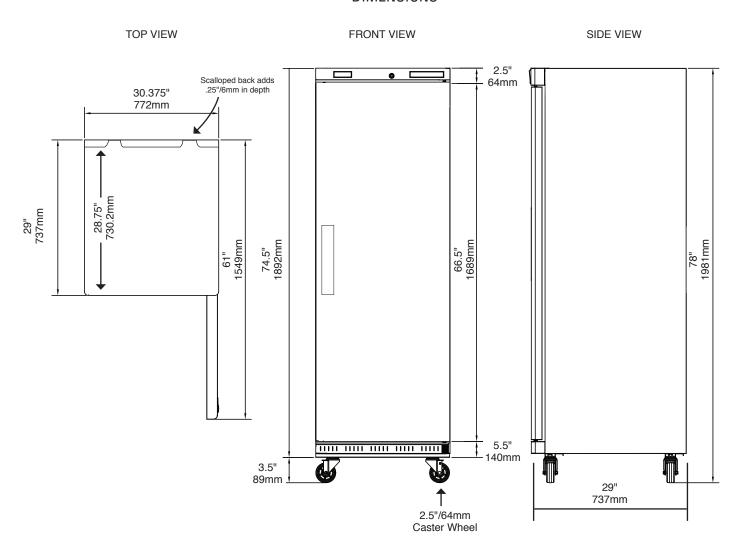

#### **DIMENSIONS**

| Model             | Dim (W"xD"xH")                         | Capacity                                                    | Temp                          | Power                                            | Doors | Weight           | Shelves                                         |
|-------------------|----------------------------------------|-------------------------------------------------------------|-------------------------------|--------------------------------------------------|-------|------------------|-------------------------------------------------|
| BVEF23<br>Freezer | 30.375 x 29 x 78<br>772 x 737 x 1981mm | Nominal<br>23 Cu Ft (651 L)<br>Actual<br>18.5 Cu Ft (524 L) | -13° to 10°F<br>-25° to -12°C | 1200 watt<br>115V - 10.5 Amps<br>220V - 5.5 Amps | 1     | 249 lb<br>113 kg | 4 Total<br>(3 adjustable,<br>1 half size fixed) |