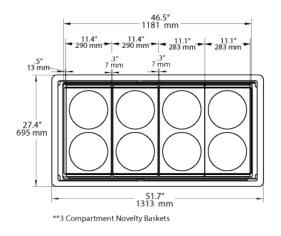

# ICE CREAM DIPPING CABINET

| MODEL:                            | BDG-8                   |
|-----------------------------------|-------------------------|
| Hanging Tub Holders with Skirt    | 4                       |
| Tubs Exposed for Scooping         | 8                       |
| Back Up Tub Storage Area          | 6 Tubs                  |
| In: External Dimensions W x D x H | 51.7" x 27.2" x 50.4"   |
| mm: External Dimensions W x D x H | 1313mm x 691mm x 1280mm |
| In: Internal Dimensions W x D x H | 46.5" x 21.5" x 26.5"   |
| mm: Internal Dimensions W x D x H | 1181mm x 546mm x 673mm  |
| Gross Cubic Feet                  | 13.8                    |
| Net Cubic Feet                    | 11                      |
| Amps                              | 4                       |
| Compressor H/P                    | 1/3                     |
| Refrigerant                       | R134a                   |
| Unit Weight                       | 235 lb / 107 kg         |
| Shipping Weight                   | 262 lb / 119 kg         |
| In: Shipping Dimensions W x D x H | 54" x 31.2" x 45.6"     |
| mm: Shipping Dimensions W x D x H | 1372 x 793 x 1158       |
| СВМ                               | 1.26                    |