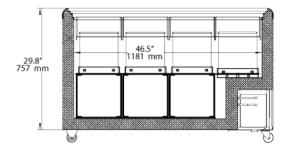

# ICE CREAM DIPPING CABINET

| MODEL:                            | BDG-8                   |
|-----------------------------------|-------------------------|
| Hanging Tub Holders with Skirt    | 4                       |
| Tubs Exposed for Scooping         | 8                       |
| Back Up Tub Storage Area          | 6 Tubs                  |
| In: External Dimensions W x D x H | 51.7" x 27.2" x 50.4"   |
| mm: External Dimensions W x D x H | 1313mm x 691mm x 1280mm |
| In: Internal Dimensions W x D x H | 46.5" x 21.5" x 26.5"   |
| mm: Internal Dimensions W x D x H | 1181mm x 546mm x 673mm  |
| Gross Cubic Feet                  | 13.8                    |
| Net Cubic Feet                    | 11                      |
| Amps                              | 4                       |
| Compressor H/P                    | 1/3                     |
| Refrigerant                       | R134a                   |
| Unit Weight                       | 235 lb / 107 kg         |
| Shipping Weight                   | 262 lb / 119 kg         |
| In: Shipping Dimensions W x D x H | 54" x 31.2" x 45.6"     |
| mm: Shipping Dimensions W x D x H | 1372 x 793 x 1158       |
| СВМ                               | 1.26                    |