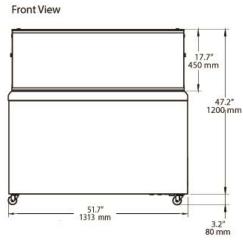

# ICE CREAM DIPPING CABINET

| MODEL:                            | BDG-8                   |
|-----------------------------------|-------------------------|
| Hanging Tub Holders with Skirt    | 4                       |
| Tubs Exposed for Scooping         | 8                       |
| Back Up Tub Storage Area          | 6 Tubs                  |
| In: External Dimensions W x D x H | 51.7" x 27.2" x 50.4"   |
| mm: External Dimensions W x D x H | 1313mm x 691mm x 1280mm |
| In: Internal Dimensions W x D x H | 46.5" x 21.5" x 26.5"   |
| mm: Internal Dimensions W x D x H | 1181mm x 546mm x 673mm  |
| Gross Cubic Feet                  | 13.8                    |
| Net Cubic Feet                    | 11                      |
| Amps                              | 4                       |
| Compressor H/P                    | 1/3                     |
| Refrigerant                       | R134a                   |
| Unit Weight                       | 235 lb / 107 kg         |
| Shipping Weight                   | 262 lb / 119 kg         |
| In: Shipping Dimensions W x D x H | 54" x 31.2" x 45.6"     |
| mm: Shipping Dimensions W x D x H | 1372 x 793 x 1158       |
| СВМ                               | 1.26                    |