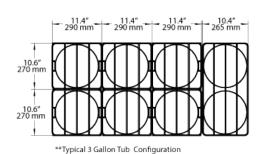

# ICE CREAM DIPPING CABINET

| MODEL:                            | BDG-8                   |
|-----------------------------------|-------------------------|
| Hanging Tub Holders with Skirt    | 4                       |
| Tubs Exposed for Scooping         | 8                       |
| Back Up Tub Storage Area          | 6 Tubs                  |
| In: External Dimensions W x D x H | 51.7" x 27.2" x 50.4"   |
| mm: External Dimensions W x D x H | 1313mm x 691mm x 1280mm |
| In: Internal Dimensions W x D x H | 46.5" x 21.5" x 26.5"   |
| mm: Internal Dimensions W x D x H | 1181mm x 546mm x 673mm  |
| Gross Cubic Feet                  | 13.8                    |
| Net Cubic Feet                    | 11                      |
| Amps                              | 4                       |
| Compressor H/P                    | 1/3                     |
| Refrigerant                       | R134a                   |
| Unit Weight                       | 235 lb / 107 kg         |
| Shipping Weight                   | 262 lb / 119 kg         |
| In: Shipping Dimensions W x D x H | 54" x 31.2" x 45.6"     |
| mm: Shipping Dimensions W x D x H | 1372 x 793 x 1158       |
| СВМ                               | 1.26                    |