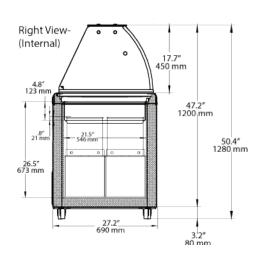

# ICE CREAM DIPPING CABINET

| MODEL:                            | BDG-8                   |
|-----------------------------------|-------------------------|
| Hanging Tub Holders with Skirt    | 4                       |
| Tubs Exposed for Scooping         | 8                       |
| Back Up Tub Storage Area          | 6 Tubs                  |
| In: External Dimensions W x D x H | 51.7" x 27.2" x 50.4"   |
| mm: External Dimensions W x D x H | 1313mm x 691mm x 1280mm |
| In: Internal Dimensions W x D x H | 46.5" x 21.5" x 26.5"   |
| mm: Internal Dimensions W x D x H | 1181mm x 546mm x 673mm  |
| Gross Cubic Feet                  | 13.8                    |
| Net Cubic Feet                    | 11                      |
| Amps                              | 4                       |
| Compressor H/P                    | 1/3                     |
| Refrigerant                       | R134a                   |
| Unit Weight                       | 235 lb / 107 kg         |
| Shipping Weight                   | 262 lb / 119 kg         |
| In: Shipping Dimensions W x D x H | 54" x 31.2" x 45.6"     |
| mm: Shipping Dimensions W x D x H | 1372 x 793 x 1158       |
| СВМ                               | 1.26                    |