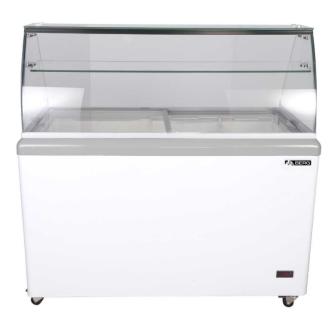

# ICE CREAM DIPPING CABINET

Ice cream dipping cabinets offer an attractive way to display or serve ice cream product. Perfect for ice cream parlors, sorbet shops, restaurants, and concession stands. These cabinets can hold hand-dipped ice cream or novelties. The glass top allows customers to easily view your offerings. Heat-reflective glass ensures a consistent temperature, keeping cold desserts at the perfect consistency.

## FEATURES

- Flat, tempered clear glass sliding lids
- Lid lock and keys with removable pin to keep lid unlocked
- Interior LED lights makes it easier to see selection and enhance product's appearance
- Curved tempered glass sneeze guard (assembly required)
- Molded plastic lid frame heated to prevent frost or ice build-up
- Internal condensate evaporator pan. No need for a floor drain.
- Bottom defrost drain with plug
- Heavy-duty casters, two locking
- Removable rubber bumper guards, grill side
- 6' NEMA 5-15P Cord Set Included