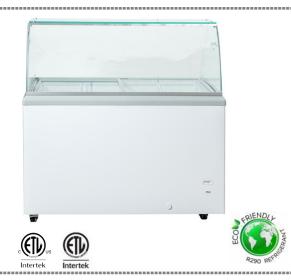

BERG's Deluxe Ice Cream Dipping Cabinets are perfect for ice cream shops, candy stores, dessert bars, and cafeterias. The white design showcase is illuminated with LED lighting, displaying colorful flavors and samples. The glass canopy promotes product visibility, while preventing contamination. The frozen storage space beneath the display is for holding tubs of back-up flavors. These models are ETL Listed and ETL Sanitation. They are backed with a 1 year warranty on parts and labor and a 3 year warranty on the compressor.

# Product Features

- Attractive glass canopy showcases and protects products
- Frozen space beneath display stores back-up tubs
- Environmentally-friendly R290 refrigerant
- Temperature range -15 to -8 degrees Fahrenheit
- LED lighting included

#### **Cabinet Construction**

- With a steel structure, this unit is built for durability
- Glass hinged canopy prevents product contamination and ensures crystal-clear visibility

#### Lighting

LED lighting allows you to showcase the decadent flavors behind the glass