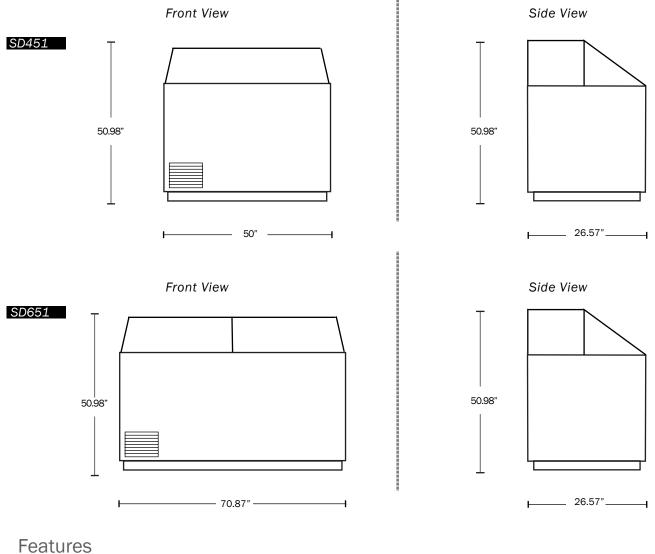

# Specifications

A BERG

| Model Number                   | SD451                    | SD651                       |
|--------------------------------|--------------------------|-----------------------------|
| Lids                           | 2                        | 2                           |
| Racks                          | 4                        | 6                           |
| Display Capacity (3 gal. cans) | 8                        | 12                          |
| Storage Capacity (3 gal. cans) | 4                        | 8                           |
| Refrigerant                    | R290                     | R290                        |
| Voltage/Hertz/Phase            | 115/60/1                 | 115/60/1                    |
| Amps                           | 2.3                      | 2.9                         |
| Overall Dimensions (in)        | 50"W x 26.57"D x 50.98"H | 70.87"W x 26.57"D x 50.98"H |
| Gross Weight (Ibs)             | 200.6lbs                 | 263.5lbs                    |

## Plan Views

reatures