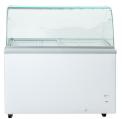

BERG's Deluxe Ice Cream Dipping Cabinets are perfect for ice cream shops, candy stores, dessert bars, and cafeterias. The white design showcase is illuminated with LED lighting, displaying colorful flavors and samples. The glass canopy promotes product visibility, while preventing contamination. The frozen storage space beneath the display is for holding tubs of back-up flavors. These models are ETL Listed and ETL Sanitation. They are backed with a 1 year warranty on parts and labor and a 3 year warranty on the compressor.

# Product Features

- Attractive glass canopy showcases and protects products
- Frozen space beneath display stores back-up tubs
- Environmentally-friendly R290 refrigerant
- Temperature range -15 to -8 degrees Fahrenheit
- LED lighting included

#### **Cabinet Construction**

- With a steel structure, this unit is built for durability
- Glass hinged canopy prevents product contamination and ensures crystal-clear visibility