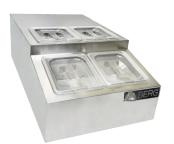

### CARBONATE PANS

Units come standard with clear poly carbonate 1/6 size pans. RTR-40 come with (4),RTR-80 come with (8).

# **RTR Series**

■ RTR-40

■ RTR-80

| Model                     | Pans | Volts | Amps | HP  | Crated Weight | Cabinet Dimensions |       |      |
|---------------------------|------|-------|------|-----|---------------|--------------------|-------|------|
|                           |      |       |      |     |               | W                  | D     | н    |
| REFRIGERATED PREP STATION |      |       |      |     |               |                    |       |      |
| RTR-40                    | 4    | 115   | 1.4  | 1/6 | 50.7          | 15"                | 25.8" | 8.5" |
| RTR-80                    | 8    | 115   | 1.4  | 1/6 | 61.7          | 27.5"              | 25.8" | 8.5" |
|                           |      |       |      |     |               |                    |       |      |

## ■ PANS

- RTR-40 comes with (4) clear poly carbonate 1/6 size pans, 2 pieces 4" deep and 2 pieces 6" deep.
- RTR-80 comes with (8) clear poly carbonate 1/6 size pans, 4 pieces 4" deep and 4 pieces 6" deep.