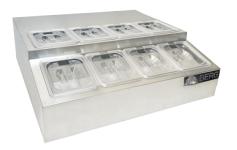

### CARBONATE PANS

Units come standard with clear poly carbonate 1/6 size pans. RTR-40 come with (4),RTR-80 come with (8).

# **RTR Series**

■ RTR-40

■ RTR-80

| Model                     | Pans | Volts | Amps | HP  | Crated Weight | Cabinet Dimensions |       |      |
|---------------------------|------|-------|------|-----|---------------|--------------------|-------|------|
|                           |      |       |      |     |               | W                  | D     | н    |
| REFRIGERATED PREP STATION |      |       |      |     |               |                    |       |      |
| RTR-40                    | 4    | 115   | 1.4  | 1/6 | 50.7          | 15"                | 25.8" | 8.5" |
| RTR-80                    | 8    | 115   | 1.4  | 1/6 | 61.7          | 27.5"              | 25.8" | 8.5" |
|                           |      |       |      |     |               |                    |       |      |

## ■ PANS

- RTR-40 comes with (4) clear poly carbonate 1/6 size pans, 2 pieces 4" deep and 2 pieces 6" deep.
- RTR-80 comes with (8) clear poly carbonate 1/6 size pans, 4 pieces 4" deep and 4 pieces 6" deep.