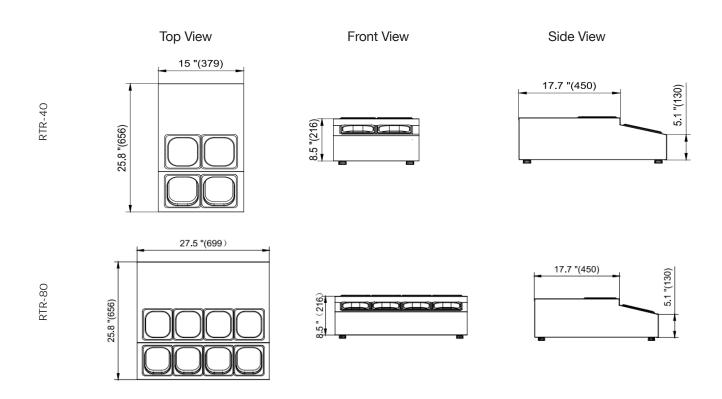

# **RTR Series**

■ RTR-40

■ RTR-80

| Model                     | Pans | Volts | Amps | HP  | Crated Weight | Cabinet Dimensions |       |      |
|---------------------------|------|-------|------|-----|---------------|--------------------|-------|------|
|                           |      |       |      |     |               | W                  | D     | н    |
| REFRIGERATED PREP STATION |      |       |      |     |               |                    |       |      |
| RTR-40                    | 4    | 115   | 1.4  | 1/6 | 50.7          | 15"                | 25.8" | 8.5" |
| RTR-80                    | 8    | 115   | 1.4  | 1/6 | 61.7          | 27.5"              | 25.8" | 8.5" |
|                           |      |       |      |     |               |                    |       |      |