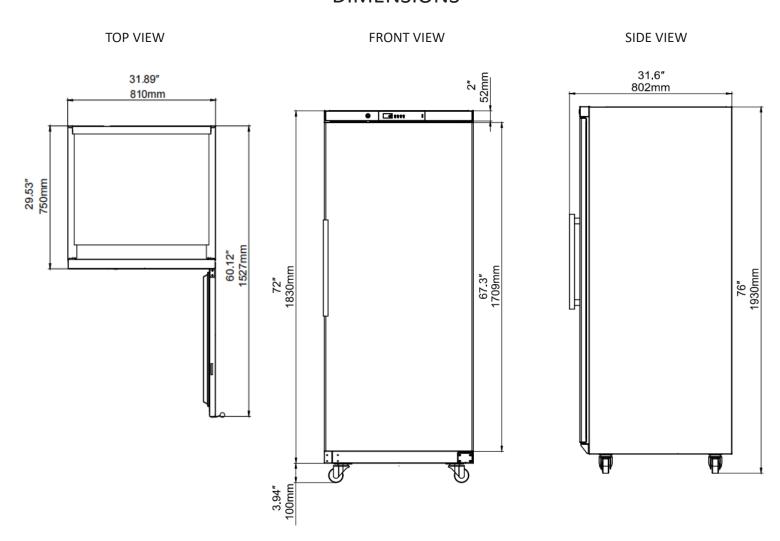

## **DIMENSIONS**

| Model                 | Dim(W" x D" x H")                          | Capacity                                                            | Temp.                      | Power                     | Doors | Weight         | Shelves                                |
|-----------------------|--------------------------------------------|---------------------------------------------------------------------|----------------------------|---------------------------|-------|----------------|----------------------------------------|
| SR59V<br>Refrigerator | 31.89" x 31.6" x 76"<br>810 x 802 x 1930mm | Actual 19.3 Cu Ft/548L<br>Interior:28.2x25.6x65.7<br>717x651x1668mm | 28° to 40°F<br>-2 to 4.4°C | 329 watt<br>115V- 3.2Amps | 1     | 231lb<br>105kg | 5 Total<br>(4 adjustable, 1 half size) |