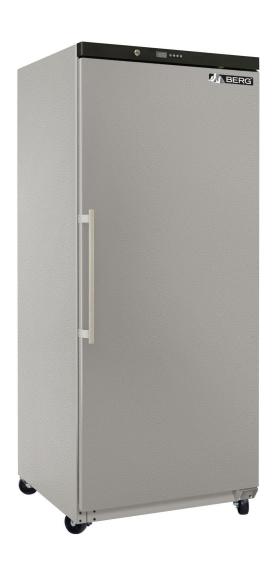

### **FEATURES**

Berg's 22 cubic foot(nominal), 19.3 Cu Ft (actual storage volume) onedoor reach-in refrigerators have 4 adjustable shelves, 1 small bottom shelf and digital temperature control. The digital temperature display is prominently displayed above the door for easy viewing. Berg refrigerators and freezers are designed to meet the requirements of the most discriminating customer.

- Textured, gray, durable finish
- Rugged painted steel exterior and PS interior, easily cleaned, low maintenance and an excellent value
- Easy to use and set digital controller for easy operation
- Worry-free reliable operation
- Single heavy duty handle and door for added durability
- 3" diameter swivel casters come standard (4" overall plate caster height)
- Accommodates a full size 18" x 26" sheet pan
- 2 of the casters lock, so the upright will stay in place once it is rolled into position
- Door locks come standard
- Field reversible door
- Bright LED lighting on right side of the cabinet
- Bottom-mounted oversized compressor
- Snap-in gaskets are removable for cleaning or replacement
- 115V/60Hz
- Uses environmentally friendly non-CFC R290 refrigerant
- Commercially designed, tested and listed as compliant to ANSI NSF7 and ANSI UL 471 standards F

## **DIMENSIONS**

| Model                 | Dim(W" x D" x H")                          | Capacity                                                            | Temp.                      | Power                     | Doors | Weight         | Shelves                                |
|-----------------------|--------------------------------------------|---------------------------------------------------------------------|----------------------------|---------------------------|-------|----------------|----------------------------------------|
| SR59V<br>Refrigerator | 31.89" x 31.6" x 76"<br>810 x 802 x 1930mm | Actual 19.3 Cu Ft/548L<br>Interior:28.2x25.6x65.7<br>717x651x1668mm | 28° to 40°F<br>-2 to 4.4°C | 329 watt<br>115V- 3.2Amps | 1     | 231lb<br>105kg | 5 Total<br>(4 adjustable, 1 half size) |