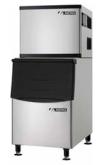

### **BIM-350**

## 22" MODULAR ICE MACHINE

## **FEATURES**

22" air cooled modular ice machine is capable of producing up to 350 lbs of ice per 24 hours. The narrow width is great for tight spaces that fits the needs of busy restaurants, bars or cafes. The easy-to-use controller can be used to monitor the current stage of ice production and also allows you to adjust the ice thickness and initiating the cleaning cycle. Constructed of durable 304 stainless steel, these units are built to last in the busiest commercial environments. A nickel plated evaporator plate and removable air filter make for simple cleaning and maintenance. Includes hoses and external filter. These units have a NEMA 5-20P electrical connection for operation. ETL Listed and ETL Sanitation.