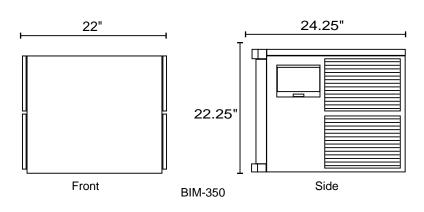

## 22" MODULAR ICE MACHINE

## 22" MODULAR ICE MACHINE

Water inlet and drain has a 3/8" connection

Full Dice - 7/8 x 7/8 x 7/8

Half Dice - 7/8 x 7/8 x 3/8

| MODEL#                    | BIM-350F                  | BIM-350H  |
|---------------------------|---------------------------|-----------|
| Ice Shape                 | Full Dice                 | Half Dice |
| Output (lbs/24h)          | 350 lbs                   |           |
| Bin Capacity (lbs)        | N/A - Head only           |           |
| Rated Power Input         | 790W                      |           |
| Voltage/Hertz             | 115/60                    |           |
| Refrigerant               | R290                      |           |
| NEMA Plug                 | 5-20P                     |           |
| Condenser Unit            | Air Cooled                |           |
| Net Weight (lbs)          | 110 lbs                   |           |
| Gross Weight (lbs)        | 119 lbs                   |           |
| Overall Dimensions (in.)  | 22"W x 24.25"D × 22.25"H  |           |
| Shipping Dimensions (in.) | 25.75"W × 29.5"D × 24.5"H |           |