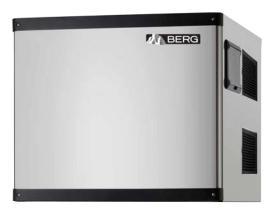

### **BIM-350**

## 22" MODULAR ICE MACHINE

## **FEATURES**

22" air cooled modular ice machine is capable of producing up to 350 lbs of ice per 24 hours. The narrow width is great for tight spaces that fits the needs of busy restaurants, bars or cafes. The easy-to-use controller can be used to monitor the current stage of ice production and also allows you to adjust the ice thickness and initiating the cleaning cycle. Constructed of durable 304 stainless steel, these units are built to last in the busiest commercial environments. A nickel plated evaporator plate and removable air filter make for simple cleaning and maintenance. Includes hoses and external filter. These units have a NEMA 5-20P electrical connection for operation. ETL Listed and ETL Sanitation.