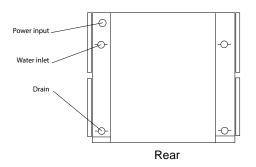

#### **OPERATING REQUIREMENTS**

Water Temperature Range: 40° - 90°F

Water Line Connection: 3/8"

Water Pressure: 18.75 psi to 80 psi;