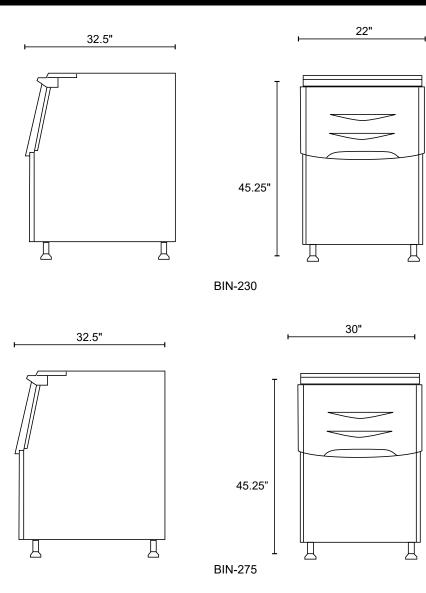

## **ICE STORAGE BINS**

| MODEL #                   | BIN-230                  | BIN-275                  |
|---------------------------|--------------------------|--------------------------|
| Ice Capacity              | 230 lbs                  | 275 lbs                  |
| Exterior Material         | 304 Stainless Steel      | 304 Stainless Steel      |
| Interior Material         | Blue Polyethylene        | Blue Polyethylene        |
| Feet                      | 6" Adjustable            | 6" Adjustable            |
| Net Weight (Ibs)          | 77 lbs                   | 99 lbs                   |
| Gross Weight (lbs)        | 88 lbs                   | 110 lbs                  |
| Overall Dimensions (in.)  | 22"W × 32.5"D × 42.25"H  | 30"W × 32.5"D × 42.25"H  |
| Shipping Dimensions (in.) | 25.5"W × 29.5"D × 41.5"H | 33.5"W × 29.5"D × 41.5"H |