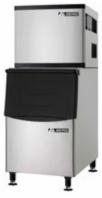

Bins are sized to fit all 22" and 30" modeular ice makers.Shown here with the BERG model BIM-500H.

Specifications subject to change without notice.

For warranty service on these products please call 1-888-585-9440