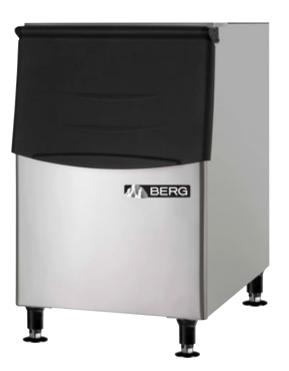

### **FEATURES**

Our ice storage bin is perfect for bars, restaurants, or any other food service establishment where cold beverages are served. Constructed with a 304 stainles steel exterior and blue polyethylene interior that is easy to clean. The convenient lift-up bin door provides easy access to the ice inside. The door stays open when fully lifted so both hands are available for quick scooping. Includes 6" adjustable legs and plastic ice scoop.

#### **FEATURES & CONSTRUCTION**

- · Available in 22" and 30" widths
- 304 Stainless steel construction with black bin door
- Durable and easy to clean blue polyethylene interior
- Adjustable 6" steel legs
- Drain hole at the bottom of the unit
- Includes plastic ice scoop