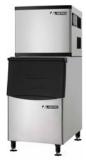

# **BIM-500**

# **30" MODULAR ICE MACHINE**

Water inlet and drain has a 3/8" connection

Full Dice - 7/8 x 7/8 x 7/8

Half Dice - 7/8 x 7/8 x 3/8

| MODEL#                    | BIM-500F                        | BIM-500H  |  |
|---------------------------|---------------------------------|-----------|--|
| Ice Shape                 | Full Dice                       | Half Dice |  |
| Output (lbs/24h)          | 500 lbs                         |           |  |
| Bin Capacity (lbs)        | N/A - Head only                 |           |  |
| Rated Power Input         | 1113W                           |           |  |
| Voltage/Hertz             | 115/60                          |           |  |
| Refrigerant               | R290                            |           |  |
| Plug Type                 | NEMA 5-20P                      |           |  |
| Condenser Unit            | Air Cooled                      |           |  |
| Net Weight (lbs)          | 110 lbs                         |           |  |
| Gross Weight (lbs)        | 119 lbs                         |           |  |
| Overall Dimensions (in.)  | 30"W x 24.25"D × 22.25"H        |           |  |
| Shipping Dimensions (in.) | 33.25"W × $29.5$ "D × $24.5$ "H |           |  |