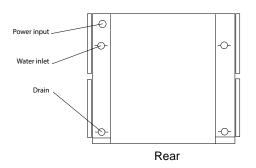

#### **OPERATING REQUIREMENTS**

Water Temperature Range: 40° - 90°F Water Line Connection: 3/8" Water Pressure: 18.75 psi to 80 psi;