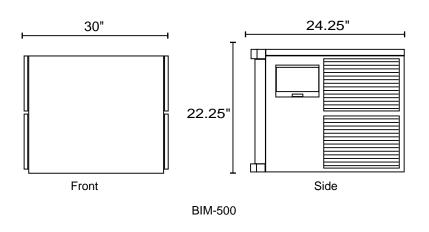

# **BIM-500**

# **30" MODULAR ICE MACHINE**

Water inlet and drain has a 3/8" connection

Full Dice - 7/8 x 7/8 x 7/8

Half Dice - 7/8 x 7/8 x 3/8

| MODEL#                    | BIM-500F                        | BIM-500H  |  |
|---------------------------|---------------------------------|-----------|--|
| Ice Shape                 | Full Dice                       | Half Dice |  |
| Output (lbs/24h)          | 500 lbs                         |           |  |
| Bin Capacity (lbs)        | N/A - Head only                 |           |  |
| Rated Power Input         | 1113W                           |           |  |
| Voltage/Hertz             | 115/60                          |           |  |
| Refrigerant               | R290                            |           |  |
| Plug Type                 | NEMA 5-20P                      |           |  |
| Condenser Unit            | Air Cooled                      |           |  |
| Net Weight (lbs)          | 110 lbs                         |           |  |
| Gross Weight (lbs)        | 119 lbs                         |           |  |
| Overall Dimensions (in.)  | 30"W x 24.25"D × 22.25"H        |           |  |
| Shipping Dimensions (in.) | 33.25"W × $29.5$ "D × $24.5$ "H |           |  |