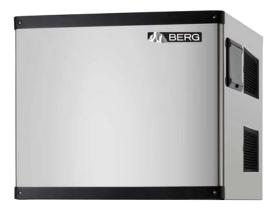

### **BIM-500**

## 30" MODULAR ICE MACHINE

## **FEATURES**

30" air cooled modular ice machine is capable of producing up to 500 lbs of ice over 24 hours. The unit is a great fit for the needs of busy restaurants, bars or cafes. The easy-to-use controller can be used to monitor the current stage of ice production and also allows you to adjust the ice thickness and initiating the cleaning cycle. Constructed of durable 304 stainless steel, these units are built to last in the busiest commercial environments. A nickel plated evaporator plate and removable air filter make for simple cleaning and maintenance. Includes hoses and external filter. These units have a NEMA 5-20P electrical connection for operation. ETL Listed and ETL Sanitation.

#### **FEATURES & CONSTRUCTION**

- · Air cooled condensor is energy effecient
- 304 Stainless steel construction with black accents
- Anticorrosive nickel-plated evaporator plate
- Digital control panel with easy to use controls
- Removable, easy-to-clean air filter
- Adjustable ice thickness
- Bright LED light to illuminate the ice bin (sold separately) underneath
- · Includes external water filter and drain hoses