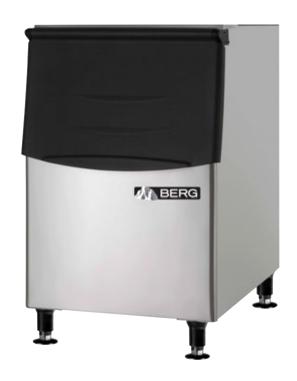

### **FEATURES**

Our ice storage bin is perfect for bars, restaurants, or any other food service establishment where cold beverages are served. Constructed with a 304 stainles steel exterior and blue polyethylene interior that is easy to clean. The convenient lift-up bin door provides easy access to the ice inside. The door stays open when fully lifted so both hands are available for quick scooping. Includes 6" adjustable legs and plastic ice scoop.

Bins are sized to fit all 22" and 30" modeular ice makers. Shown here with the BERG model BIM-500H.

Specifications subject to change without notice.

For warranty service on these products please call National Service America (NSA) at 1-877-672-7740