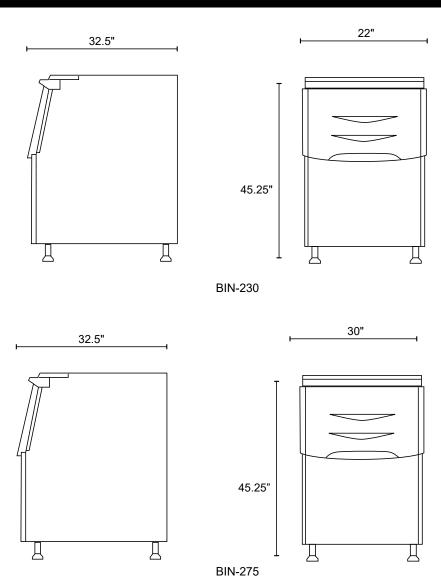

## **ICE STORAGE BINS**

| MODEL#                    | BIN-230                  | BIN-275                  |
|---------------------------|--------------------------|--------------------------|
| Ice Capacity              | 230 lbs                  | 275 lbs                  |
| Exterior Material         | 304 Stainless Steel      | 304 Stainless Steel      |
| Interior Material         | Blue Polyethylene        | Blue Polyethylene        |
| Feet                      | 6" Adjustable            | 6" Adjustable            |
| Net Weight (lbs)          | 77 lbs                   | 99 lbs                   |
| Gross Weight (lbs)        | 88 lbs                   | 110 lbs                  |
| Overall Dimensions (in.)  | 22"W × 32.5"D × 42.25"H  | 30"W × 32.5"D × 42.25"H  |
| Shipping Dimensions (in.) | 25.5"W × 29.5"D × 41.5"H | 33.5"W × 29.5"D × 41.5"H |